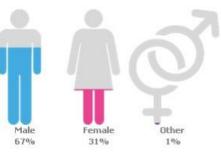

CMA)
- A member of the Community Broadcasting Association of Australia (CBAA)





## What we do

Entertain, inspire, educate

Provide a voice for individuals and organisations

Support culturally diverse communities



## Other things we do



### **Outdoor Broadcasts**

Special community, culture or sport events or at partner locations



### On Air Interviews

Businesses specialists
Celebrities and Community leaders













### Who listens



1 in 4 Australians listen to community radio every week Approximately 5.8 million Australians



Alive 90.5 FM has approximately 250,000 listeners every week in Parramatta, Cumberland and Hills catchment

According to the McNair Yellow Squares Station Community Engagement Survey,

Alive SO.5

## Who listens

#### SUMMARY - Alive 90.5











| Day | Parts | - When   | do | people | listen? |
|-----|-------|----------|----|--------|---------|
|     | ·ċ·   | F-00 0-0 |    | 2007   |         |

| - <del>-</del> | 5:00 am - 9:00 am    | 39% |
|----------------|----------------------|-----|
| ١              | 9:00 am - 12:00 noon | 51% |
| <b>W</b>       | 12:00 noon - 3:00 pm | 49% |
| -              | 3:00 pm - 7:00 pm    | 61% |
| ×              | 7:00 pm - 12:00 am   | 67% |
| G              | 12:00 am - 5:00 am   | 13% |

### Net Promoter

Average Age Time Spent Listening 13.2 hrs per wk 18.6 55 years





| Station Does<br>Best      |                           |                     | Fop Attributes           |
|---------------------------|---------------------------|---------------------|--------------------------|
|