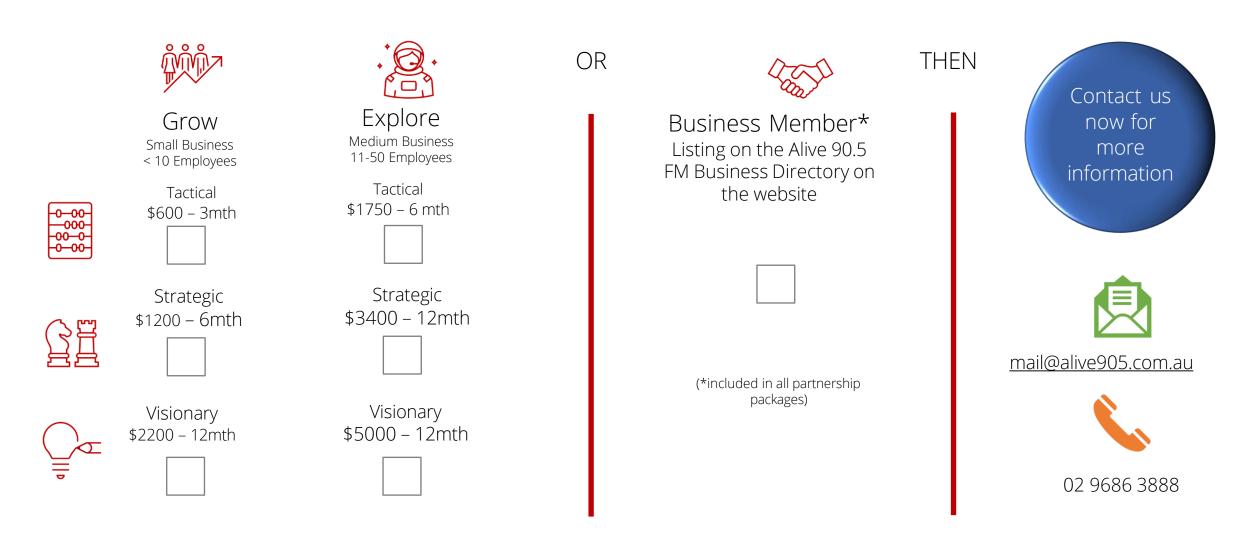

### How to Partner

Grow Small Business < 10 Employees

Explore Medium Business 11-50+ Employees

(\*included in all partnership packages)

**Tactical** 

Strategic

Visionary

6 mths \$1,200

Mon to Fri Advertising

**Major Sponsor** Incl News, Weather or Traffic

Mon to Sun Advertising

ALIVE 90.5 FM

Business Member\*

Listing on the Alive 90.5 FM Business Directory on the website

Value - \$60 p/a

| Grow Small Business                                |     | 0.00<br>-000<br>-00-0<br>-0-00 |       | <u>G</u> E |       |            |       |
|----------------------------------------------------|-----|--------------------------------|-------|------------|-------|------------|-------|
| < 10 Staff                                         |     | Tactical                       |       | Strategic  |       | Visionary  |       |
|                                                    |     | 600 + gst                      |       | 1200+gst   |       | 2200 + gst |       |
| On Air Advertising                                 |     | 3 months                       |       | 6 months   |       | 12 months  |       |
| Professionally produced 30 sec announcement        |     | 1                              | l     | 1          |       | 1          |       |
| Monday to Friday                                   | Hrs | per hr                         | total | per hr     | total | per hr     | total |
| Number of Days per week                            |     | 5                              |       | 5          |       | 5          |       |
| PRIME: Breakfast Ads per hr (3 hrs - 6am till 9am) | 2   |                                |       |            |       | 1          | 2     |
| SECONDARY: Midday ads per hr (7hrs -9am till 4pm)  | 5   | 1                              | M     | 1          | М     | 1          | 5     |
| PRIME: Drive:ads per hr (2 hrs - 4pm till 6pm)     | 1   |                                |       |            |       | 1          | 1     |
| SECONDARY: Evening ads per hr (6hrs -6pm till 12am | 5   | 1                              | 3     | 1          | 5     | 1          | 3     |
| LOW: Overnight ads per hr (6hrs - 12am till 6am)   | 5   | 1                              | 5     | 1          | 5     | 1          | 3     |
| Total ads per day (Monday - Friday)                |     | 11                             |       | 13         |       | 14         |       |
| Total per week                                     |     | 55                             |       | 65         |       | 70         |       |
| Total per month                                    |     | 220                            |       | 260        |       | 280        |       |
| Total per 3,6 or 12 month agreement                |     | 660                            |       | 1560       |       | 3360       |       |

NOTE: On air ads time slots may be moved to accommodate if you are sponsoring a specific program

| Explore<br>Medium Business                             |     | -00    | 00-<br>00-<br>00- | Ē      | Ä     |        |       |
|--------------------------------------------------------|-----|--------|-------------------|--------|-------|--------|-------|
| 11-50 Staff                                            |     | Tac    | tical             | Strat  | tegic | Visio  | nary  |
|                                                        |     | 1750   | +gst              | 3400   | +gst  | 5000   | +gst  |
| On Air Advertising                                     |     | 6 mc   | nths              | 12 m   | onths | 12 m   | onths |
| Professionally produced 30 sec announcement            |     | 1      | L                 | 2      | 2     | 2      | 2     |
| Monday to Friday                                       | Hrs | per hr | total             | per hr | total | per hr | total |
| Number of Days per week                                |     |        | 5                 | 5      | 5     | 5      | 5     |
| PRIME: Breakfast Ads per hr (3 hrs - 6am till 9am)     | 2   | 1      | 2                 | 1      | 2     | 1      | 2     |
| SECONDARY: Midday ads per hr (7hrs -9am till 4pm)      | 5   | 1      | 5                 | 1      | 5     | 1      | 5     |
| PRIME: Drive:ads per hr (2 hrs - 4pm till 6pm)         | 1   | 1      | 1                 | 1      | 1     | 1      | 1     |
| SECONDARY: Evening ads per hr (6hrs -6pm till 12am)    | 5   | 1      | 3                 | 1      | 3     | 1      | 5     |
| LOW: Overnight ads per hr (6hrs - 12am till 6am)       | 5   | 1      | 5                 | 1      | 5     | 1      | 5     |
| Saturday and Sunday                                    |     |        |                   |        |       |        |       |
| PRIME: Saturday & Sunday ads per hour 7hrs (9am - 4pm  | 6   | 1      | 10                | 1      | 10    | 1      | 12    |
| SECONDARY: Evening ads per hr - 8hrs (4pm till 12mnigh | 6   | 1      | 10                | 1      | 12    | 1      | 16    |
| LOW: Overnight ads per hr (6hrs - 12am till 6am)       | 5   | 1      | 5                 | 1      | 7     | 1      | 10    |
| Total per week                                         |     | 10     | )5                | 10     | )9    | 12     | 28    |
| Total per month                                        |     | 42     | 20                | 43     | 36    | 51     | 12    |
| Total per 3,6 or 12 month agreement                    |     | 25     | 20                | 52     | 32    | 61     | 44    |