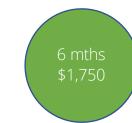

### How to Partner

Grow Small Business < 10 Employees

Explore Medium Business 11-50+ Employees

(\*included in all partnership packages)

**Tactical** 

Strategic

Visionary

6 mths \$1,200

NOTE: On air ads time slots may be moved to accommodate if you are sponsoring a specific program

| Explore<br>Medium Business                             |     | -00    | 00-<br>00-<br>00- | Ē      | Ä     |        |       |
|--------------------------------------------------------|-----|--------|-------------------|--------|-------|--------|-------|
| 11-50 Staff                                            |     | Tac    | tical             | Strat  | tegic | Visio  | nary  |
|                                                        |     | 1750   | +gst              | 3400   | +gst  | 5000   | +gst  |
| On Air Advertising                                     |     | 6 mc   | nths              | 12 m   | onths | 12 m   | onths |
| Professionally produced 30 sec announcement            |     | 1      | L                 | 2      | 2     | 2      | 2     |
| Monday to Friday                                       | Hrs | per hr | total             | per hr | total | per hr | total |
| Number of Days per week                                |     |        | 5                 | 5      | 5     | 5      | 5     |
| PRIME: Breakfast Ads per hr (3 hrs - 6am till 9am)     | 2   | 1      | 2                 | 1      | 2     | 1      | 2     |
| SECONDARY: Midday ads per hr (7hrs -9am till 4pm)      | 5   | 1      | 5                 | 1      | 5     | 1      | 5     |
| PRIME: Drive:ads per hr (2 hrs - 4pm till 6pm)         | 1   | 1      | 1                 | 1      | 1     | 1      | 1     |
| SECONDARY: Evening ads per hr (6hrs -6pm till 12am)    | 5   | 1      | 3                 | 1      | 3     | 1      | 5     |
| LOW: Overnight ads per hr (6hrs - 12am till 6am)       | 5   | 1      | 5                 | 1      | 5     | 1      | 5     |
| Saturday and Sunday                                    |     |        |                   |        |       |        |       |
| PRIME: Saturday & Sunday ads per hour 7hrs (9am - 4pm  | 6   | 1      | 10                | 1      | 10    | 1      | 12    |
| SECONDARY: Evening ads per hr - 8hrs (4pm till 12mnigh | 6   | 1      | 10                | 1      | 12    | 1      | 16    |
| LOW: Overnight ads per hr (6hrs - 12am till 6am)       | 5   | 1      | 5                 | 1      | 7     | 1      | 10    |
| Total per week                                         |     | 10     | )5                | 10     | )9    | 12     | 28    |
| Total per month                                        |     | 42     | 20                | 43     | 36    | 51     | 12    |
| Total per 3,6 or 12 month agreement                    |     | 25     | 20                | 52     | 32    | 61     | 44    |